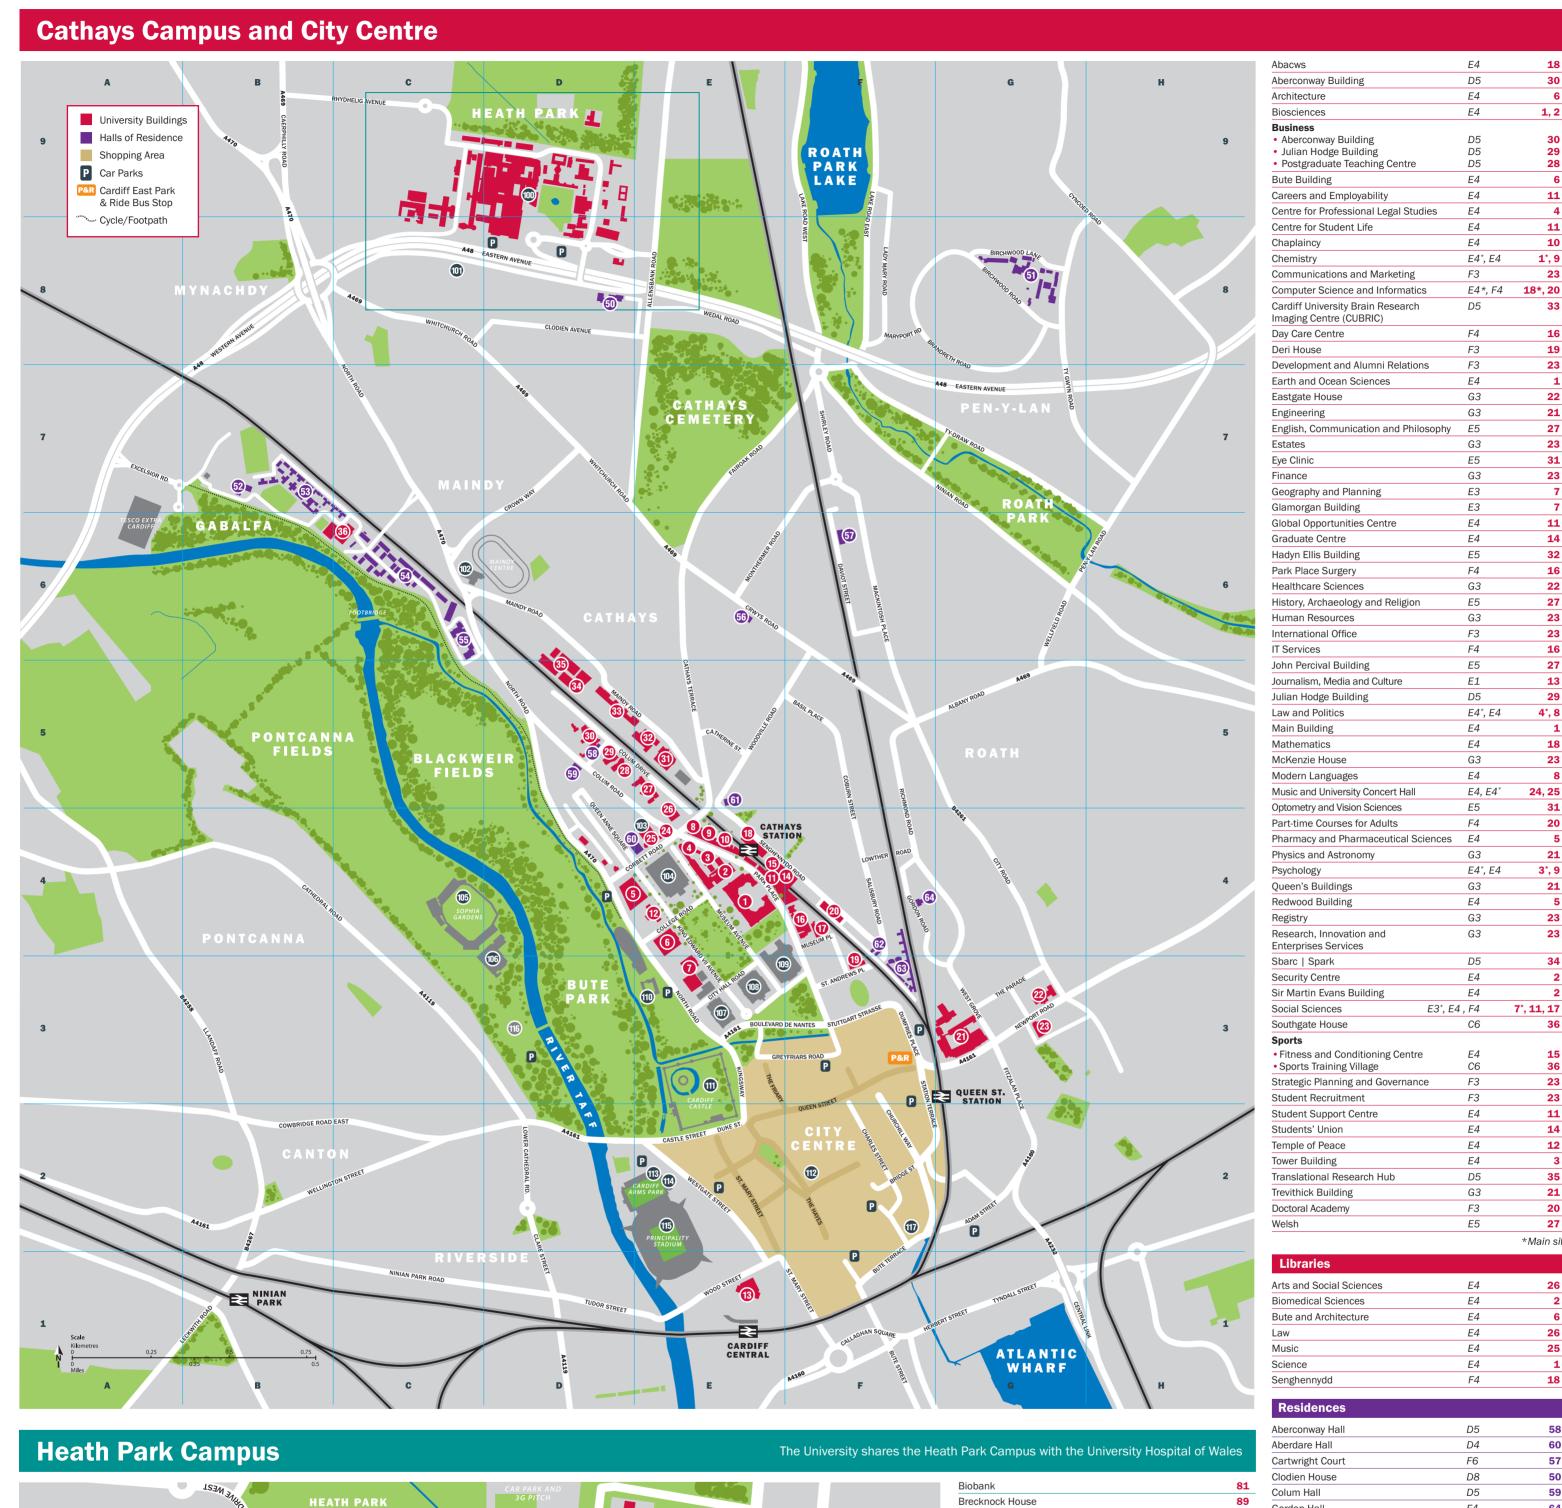

## Location Guide

## RESTRICTED ACCESS P CAR PARK (SHORT ST. KING GEORGE V DRIVE EAST EASTERN AVENUE SLIP ROAD

| Brecknock House                                        | 89     |
|--------------------------------------------------------|--------|
| Brian Cooke Dental Library                             | 76     |
| Cancer Genetics Building                               | 71     |
| Cardiff Medicentre                                     | 90     |
| Cardigan House                                         | 84     |
| Carmarthen House                                       | 87     |
| Cochrane Building                                      | 83     |
| College House                                          | 70     |
| Denbigh House                                          | 82     |
| Dental School / Hospital                               | 76     |
| Glamorgan House                                        | 88     |
| Graduate Centre                                        | 77     |
| Healthcare Sciences                                    | 79     |
| Health Library                                         | 83     |
| Henry Wellcome Building                                | 73     |
| Institute of Medical Genetics                          | 72     |
| IV Lounge                                              | 81     |
| Medicine                                               | 78, 83 |
| Michael Griffith Education Centre                      | 80     |
| Monmouth House                                         | 86     |
| Neuadd Meirionnydd                                     | 81     |
| NHS Liaison Unit                                       | 70     |
| Nursing and Midwifery                                  | 79     |
| Pembroke House                                         | 85     |
| Sports and Social Club                                 | 91     |
| Tenovus Building                                       | 75     |
| Tŷ Dewi Sant                                           | 79     |
| Tŷ Maeth                                               | 92     |
| The Sir Geraint Evans Cardiovascular Research Building | 74     |

Liberty House

| Law Courts               | E3 | 107 |
|--------------------------|----|-----|
| Motorpoint Arena         | F2 | 117 |
| Welsh Government Offices | E4 | 104 |
| Hospital                 |    |     |
| University Hospital      | D9 | 100 |
| Attractions              |    |     |
| Cardiff Castle           | E3 | 111 |
| National Museum          | E3 | 109 |
| St. David's Hall         | F2 | 112 |
| Sport                    |    |     |
| Cardiff Blues RFC        | E2 | 113 |
| Cardiff RFC              | E2 | 114 |
| Cardiff Tennis Club      | E3 | 110 |
| Sophia Gardens           | C4 | 105 |
| Maindy Pool              | C6 | 102 |
| Principality Stadium     | E2 | 115 |
| Welsh Institute of Sport | D4 | 106 |

Gordon Hall

Hodge Hall

Roy Jenkins Hall

Senghennydd Court

Senghennydd Hall

**Talybont Court** 

Talybont Gate

**Talybont North** 

**Talybont South** 

All Nations Centre

Coach Station

University Hall and Conference Centre

Additional Information

1, 2

\*Main site

F4

E5

E6

F3

F4

C6

В7

E3

24, 25